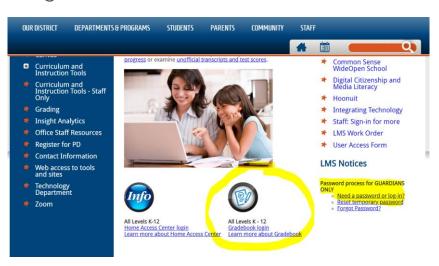

## Attendance and Grades

- > I will be keeping track of attendance and entering grades daily using the online Gradebook.
  - To access this program, select "Grades & More" from the top righthand corner of the District Website homepage.
    - > Select "Gradebook Login." Use your normal username (student ID) and password to log in.